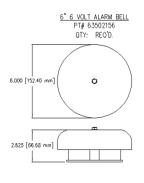

|  |
|                      |                    |                      |                      | Phone Jack                                           |  |
|                      |                    |                      |                      | Provisions to mount customer supplied intercom       |  |
|                      |                    |                      |                      | Provisions to mount customer supplied CRT unit       |  |
|                      |                    |                      |                      | Engraved Main Floor Egress Map Required              |  |

Additional information concerning this lobby panel is shown on the NOTES page.



### Accessories

#### Car Top Inspection Station



Qty:

#### Pit Switch



### 6 VDC Alarm Bell



### Qty:

### 4 x 4 Jamb Tags (Adhesive Backed)





#### MCCA Digital PI Controller







| <br> |  |
|------|--|
|      |  |
|      |  |
|      |  |
|      |  |
|      |  |
|      |  |
|      |  |
|      |  |
|      |  |
|      |  |
|      |  |
|      |  |
|      |  |
|      |  |
|      |  |
|      |  |
|      |  |
|      |  |
|      |  |
|      |  |
|      |  |
|      |  |