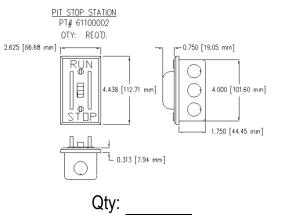

e Service Instructions               |  |
|                      |                    |                      |                      | Phone Jack                                           |  |
|                      |                    |                      |                      | Provisions to mount customer supplied intercom       |  |
|                      |                    |                      |                      | Provisions to mount customer supplied CRT unit       |  |
|                      |                    |                      |                      | Engraved Main Floor Egress Map Required              |  |

Additional information concerning this lobby panel is shown on the NOTES page.



### Accessories

#### Car Top Inspection Station



Qty:

#### Pit Switch



### 6 VDC Alarm Bell



### Qty:

### 4 x 4 Jamb Tags (Adhesive Backed)





#### MCCA Digital PI Controller







| <br> |  |
|------|--|
|      |  |
|      |  |
|      |  |
|      |  |
|      |  |
|      |  |
|      |  |
|      |  |
|      |  |
|      |  |
|      |  |
|      |  |
|      |  |
|      |  |
|      |  |
|      |  |
|      |  |
|      |  |
|      |  |
|      |  |
|      |  |
|      |  |