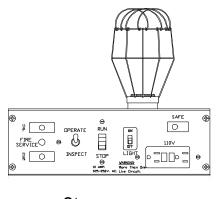

| ANSI Phase I Fire Service Instructions               |  |
|                      |                    |                      |                      | Phone Jack                                           |  |
|                      |                    |                      |                      | Provisions to mount customer supplied intercom       |  |
|                      |                    |                      |                      | Provisions to mount customer supplied CRT unit       |  |
|                      |                    |                      |                      | Engraved Main Floor Egress Map Required              |  |

Additional information concerning this lobby panel is shown on the NOTES page.



### Accessories

#### Car Top Inspection Station



Qty:

#### Pit Switch



### 6 VDC Alarm Bell



### Qty:

### 4 x 4 Jamb Tags (Adhesive Backed)





#### MCCA Digital PI Controller







| <br> |  |
|------|--|
|      |  |
|      |  |
|      |  |
|      |  |
|      |  |
|      |  |
|      |  |
|      |  |
|      |  |
|      |  |
|      |  |
|      |  |
|      |  |
|      |  |
|      |  |
|      |  |
|      |  |
|      |  |
|      |  |
|      |  |
|      |  |
|      |  |