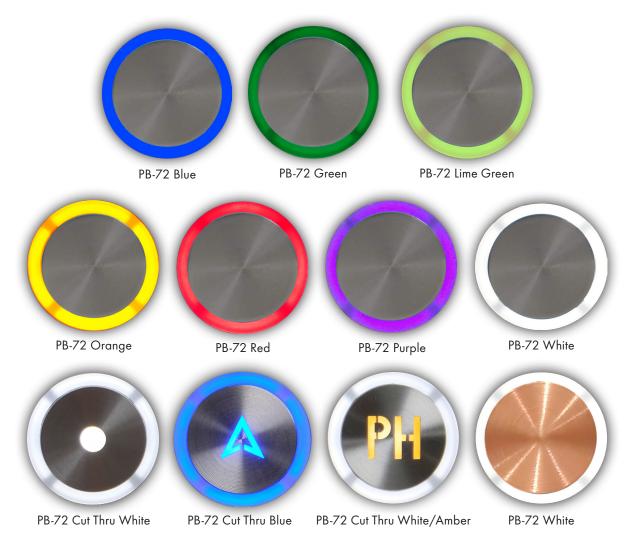

## HALO BRUISER SERIES

**Heavy-duty Illuminated Halo Push Buttons** 

Our Bruiser Illuminated Halo push buttons are now available in stainless steel, muntz or copper with bright center jewels or an unlimited number of cut-through characters, each designed and built for the most demanding vandal resistant applications. Based on our proven

durable positive stop design, this new series takes the Bruiser to the highest level by offering 7 brightly illuminated halo options and an infinite range of character designs. If your next project requires a flush or projecting style push button that is tough and robust enough to meet