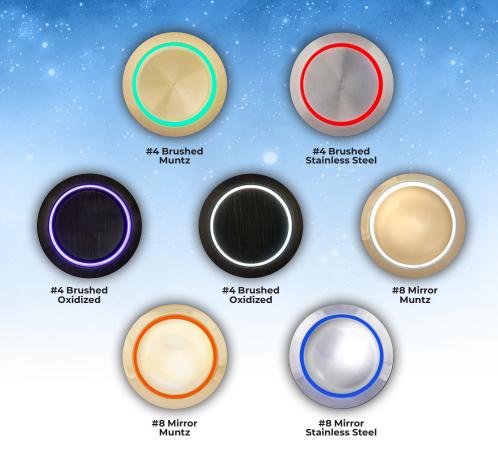

## New Eclipse Button Series

The Eclipse Series of push buttons from Innovation offers more styles, finishes, and ultra-bright colors than ever before. ADA, ANSI A17.1 compliant, and CSA Approved, the Eclipse Series is the ideal choice for your next new installation or modernization project. Choose from a wide variety of metal, finish, and color configurations.

## **Eclipse features include:**

- A choice of seven ultra-bright LED colors with metal halos and multivolt technology
- Red, Blue, Green, Purple, White, Orange, Lime Green
- PB74 Projecting
- · PB75 Low Profile
- · PB75C Convex
- · Proudly Made in the U.S.A.